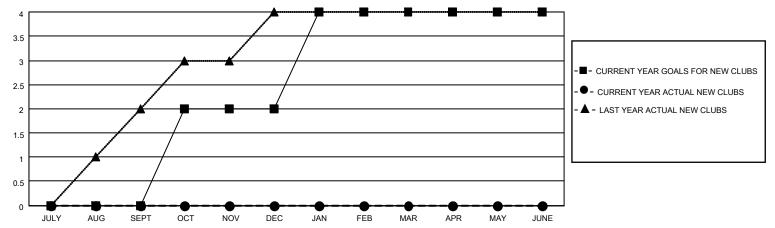

## GOALS AND ACTUAL NEW CLUBS CUMULATIVE

## MONTHLY MEMBERSHIP PROGRESS REPORT

LOCATION INDIA District 322C2 Results as of: 7/31/2022

| Clubs RESULTS FOR 2022-2023 |   |   |   | Members RESULTS FOR 2022-2023 |    |    |   |
|-----------------------------|---|---|---|-------------------------------|----|----|---|
|                             |   |   |   |                               |    |    |   |
| JULY/AUG/SEPT               | 0 | 0 | 0 | JULY/AUG/SEPT                 | 88 | 52 | 9 |
| OCT/NOV/DEC                 | 2 | 0 | 0 | OCT/NOV/DEC                   | 58 | 0  | 0 |
| JAN/FEB/MAR                 | 2 | 0 | 0 | JAN/FEB/MAR                   | 63 | 0  | 0 |
| APR/MAY/JUNE                | 0 | 0 | 0 | APR/MAY/JUNE                  | 0  | 0  | 0 |