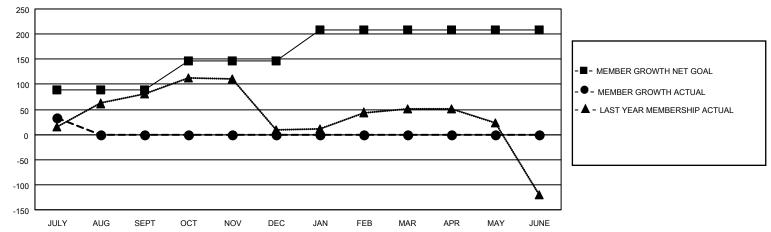

## GOALS AND ACTUAL MEMBERS CUMULATIVE

| DROPPED CLUBS: 0     |        | 14 CLUBS OF 56 ADDED 1 OR<br>MORE NEW MEMBERS | GENDER DISTRIBUTION                                 |                                |  |
|----------------------|--------|-----------------------------------------------|-----------------------------------------------------|--------------------------------|--|
|                      |        | NORE NEW WEIVIBERS                            | MALE<br>FEMALE                                      | 1,563 (65.67%)<br>812 (34.12%) |  |
| DROPPED MEMBERS      |        |                                               | NON BINARY 0 (0.00%) PREFER NOT TO ANSWER 5 (0.21%) |                                |  |
| DECEASED             | 1      |                                               | THE ENTITY TO ANOWER                                | 0 (0.2170)                     |  |
| CLUB CANCELLED OTHER | 0<br>8 | CLICK HERE FOR CUMULATIVE MEMBERSHIP DATA     | TOTAL FAMILY UNIT MEMBERS                           | 2,178                          |  |
| TOTAL                | 9      | MEMBEROTHI DATA                               | FAMILY MEMBERS PAYING HAI                           | _F DUES 1,531                  |  |

## MONTHLY MEMBERSHIP PROGRESS REPORT

LOCATION INDIA District 322C2 Results as of: 7/31/2022

| Clubs RESULTS FOR 2022-2023 |   |   |   | Members RESULTS FOR 2022-2023 |    |    |   |
|-----------------------------|---|---|---|-------------------------------|----|----|---|
|                             |   |   |   |                               |    |    |   |
| JULY/AUG/SEPT               | 0 | 0 | 0 | JULY/AUG/SEPT                 | 88 | 52 | 9 |
| OCT/NOV/DEC                 | 2 | 0 | 0 | OCT/NOV/DEC                   | 58 | 0  | 0 |
| JAN/FEB/MAR                 | 2 | 0 | 0 | JAN/FEB/MAR                   | 63 | 0  | 0 |
| APR/MAY/JUNE                | 0 | 0 | 0 | APR/MAY/JUNE                  | 0  | 0  | 0 |